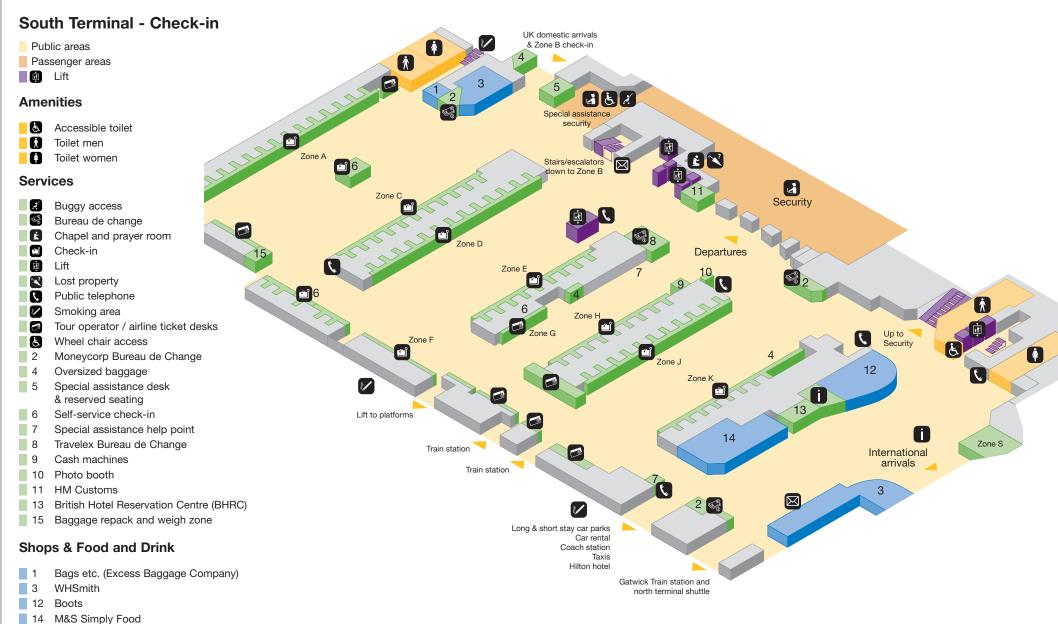

#### **South Terminal - Arrivals**

Public areas

Passenger areas

Lift

#### **Services**

Bureau de change

Meeting point

Smoking area

Wireless hotspot

1 Travelex Bureau de Change and cash machine

2 UK Immigration Services phone

5 Onward Travel Centre – Trains, easyBus, National Express

### **Shops & Food and Drink**

Restaurant / Café

3 WHSmith

4 World Duty Free Arrivals Shop

6 Left baggage (and shop and drop)

7 Costa Coffee