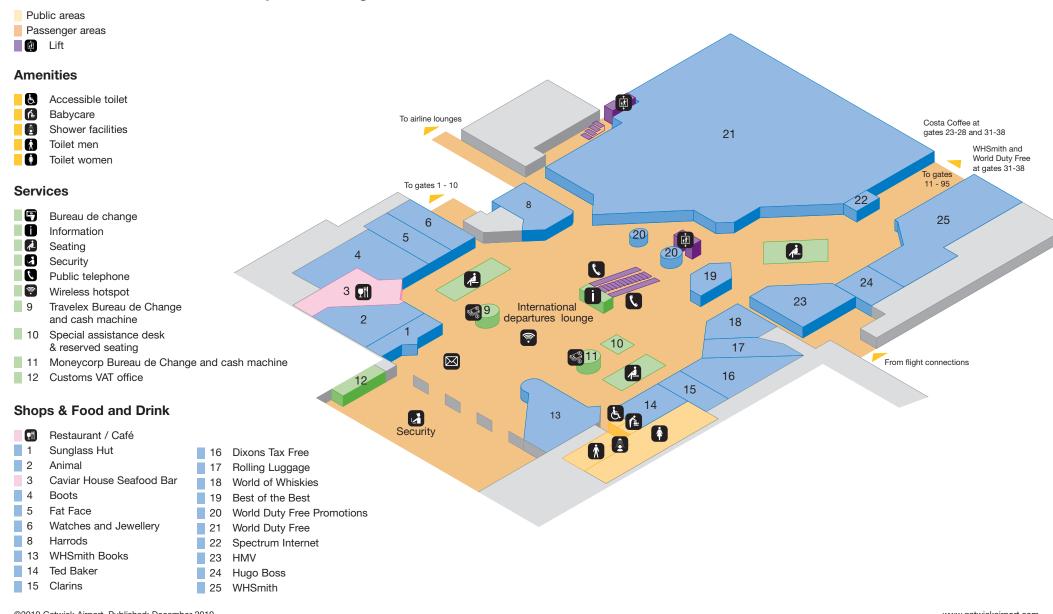

## South Terminal - International departure lounge, lower level

©2010 Gatwick Airport. Published: December 2010.

www.gatwickairport.com

### South Terminal - International departure lounge, upper level