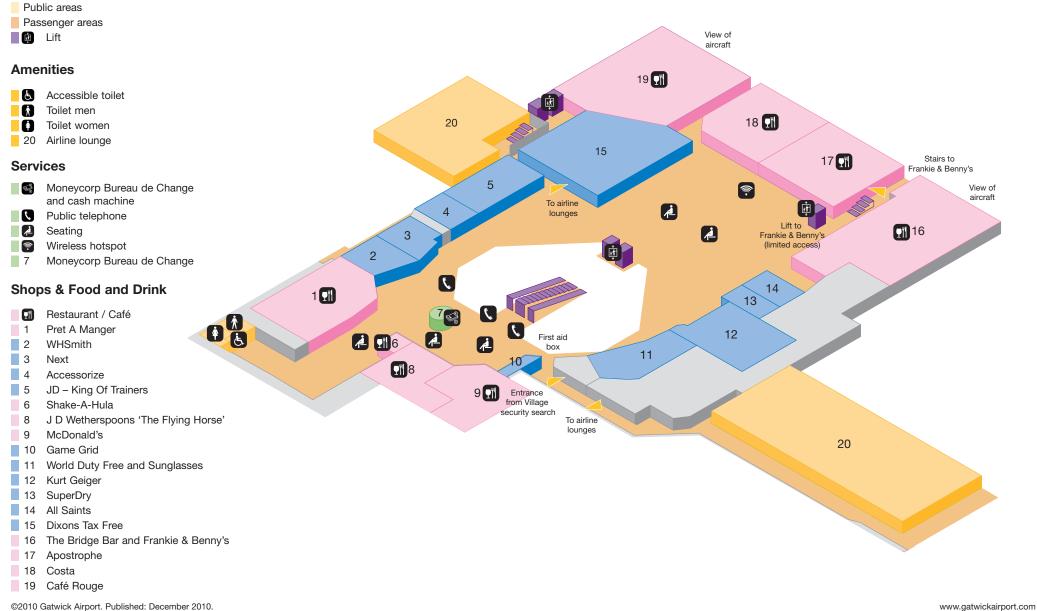

## **South Terminal - The Village**

- Public areas
- Passenger areas
- Lift

#### **Amenities**

- & Accessible toilet
- Babycare
- Shower facilities
- Toilet men
- M Tollet men
- Toilet women

#### **Services**

- Bureau de change
- Chapel and prayer room
- Lift
- Postbox
- Public telephone
- Seating
- Wireless hotspot
- 3 Photo booths

### **Shops & Food and Drink**

- Restaurant / Café
- 1 Caffè Nero
- 2 Boots