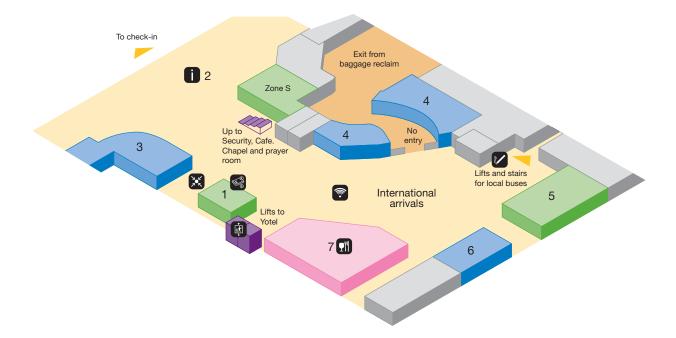

#### **South Terminal - Arrivals**

Public areas

Passenger areas

Lift

#### **Services**

Bureau de change

Meeting point

Smoking area

Wireless hotspot

1 Travelex Bureau de Change and cash machine

2 UK Immigration Services phone

5 Onward Travel Centre – Trains, easyBus, National Express

### **Shops & Food and Drink**

Restaurant / Café

3 WHSmith

4 World Duty Free Arrivals Shop

6 Left baggage (and shop and drop)

7 Costa Coffee