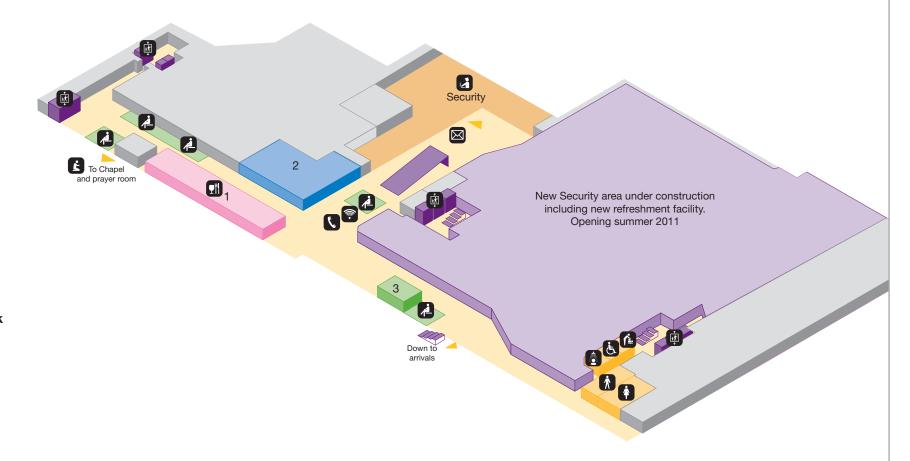

## **South Terminal - The Village**

- Public areas
- Passenger areas
- Lift

#### **Amenities**

- & Accessible toilet
- Babycare
- Shower facilities
- Toilet men
- M Tollet men
- Toilet women

#### **Services**

- Bureau de change
- Chapel and prayer room
- Lift
- Postbox
- Public telephone
- Seating
- Wireless hotspot
- 3 Photo booths

### **Shops & Food and Drink**

- Restaurant / Café
- 1 Caffè Nero
- 2 Boots